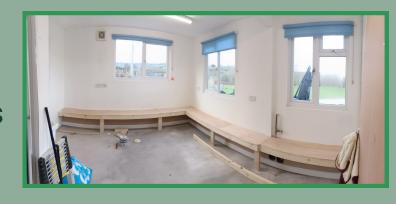

## **BOX CC**

Box CC have their new women's changing rooms using the ECB County
Grant Fund!

Find out more from BBC news and BBC radio!