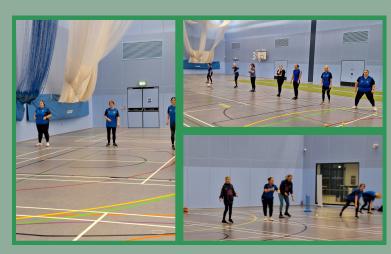

### **MELKSHAM CC**

Melksham CC Ladies team are in full swing for their indoor winter training!

## **MALMESBURY CC**

More winter indoor training from our Ladies team over at Malmesbury!
Great to see all the hard work being put in over winter.