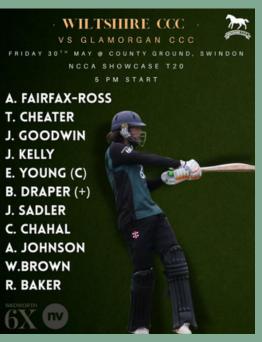

## Wiltshire v Glamorgan T20 Showcase

On Friday 30<sup>th</sup> May, Wiltshire Cricket hosted the first double header T20 fixture against Glamorgan Cricket

MAY

The Showcase fixture began at 13:00 with the Women's Fixture, followed on by the Men's Fixture kicking off at 17:00.

Cricket

**Women's Fixture** Wilts - 88/5 (20.0) Glam - 165/1 (20.0)

**Men's Fixture** Wilts - 165/7 (20.0) Glam - 165/8 (20.0)

ETWORK