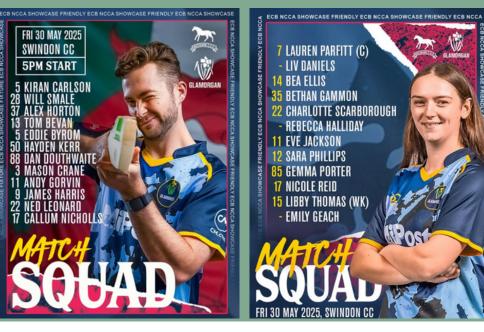

## Wiltshire v Glamorgan T20 Showcase

On Friday 30<sup>th</sup> May, Wiltshire Cricket hosted the first double header T20 fixture against Glamorgan Cricket

MAY

The Showcase fixture began at 13:00 with the Women's Fixture, followed on by the Men's Fixture kicking off at 17:00.

Cricket

**Women's Fixture** Wilts - 88/5 (20.0) Glam - 165/1 (20.0)

**Men's Fixture** Wilts - 165/7 (20.0) Glam - 165/8 (20.0)

ETWORK