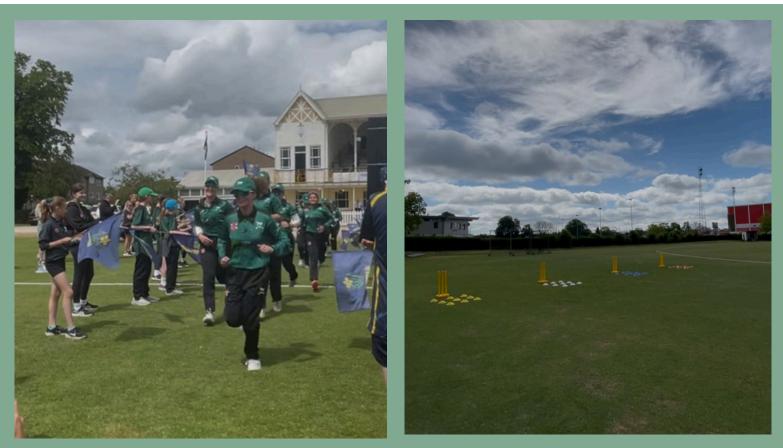

## WVN Monthly Newsletter

Before the Showcase fixtures kick off, the Wiltshire Cricket Development Team ran a Girls cricket session with an opportunity to meet the players and watch the match warm up before forming a guard of honour for the players and umpires.

There was a brilliant turn out at Swindon Cricket Club for the Showcase creating a great atmosphere for both matches across the day.

We look forward to planning the next one for 2026!