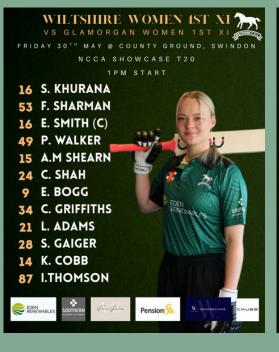

## Wiltshire v Glamorgan T20 Showcase

On Friday 30<sup>th</sup> May, Wiltshire Cricket hosted the first double header T20 fixture against Glamorgan Cricket

MAY

The Showcase fixture began at 13:00 with the Women's Fixture, followed on by the Men's Fixture kicking off at 17:00.

Cricket

**Women's Fixture** Wilts - 88/5 (20.0) Glam - 165/1 (20.0)

**Men's Fixture** Wilts - 165/7 (20.0) Glam - 165/8 (20.0)

ETWORK